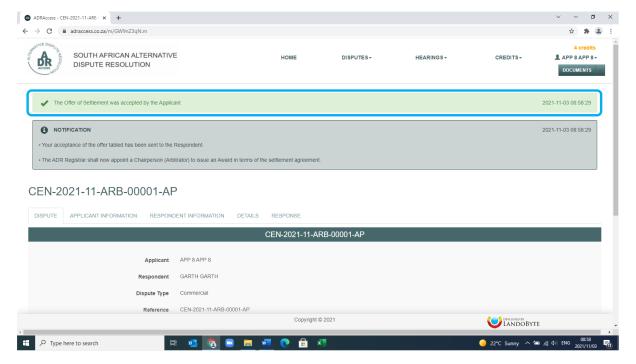

#### STEP 5

- Once the Applicant clicks on the ACCEPT OFFER OF SETTLEMENT button, he will be diverted to a new page providing an on-screen message that the Registrar will now proceed to appoint an Arbitrator to issue an Award in terms of the settlement agreement.
- The Respondent will also receive an email and SMS informing him that his offer of settlement was rejected and that the Registrar will now proceed to appoint an Arbitrator to issue an Award in terms of the settlement agreement.