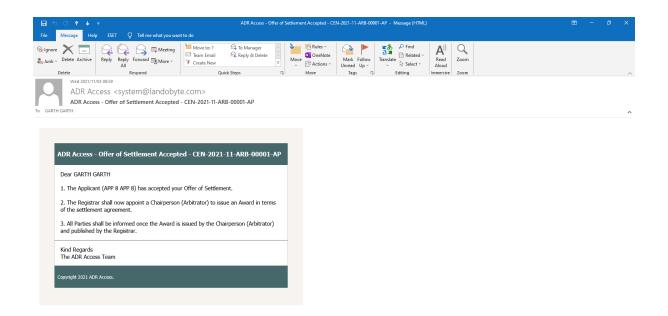

#### STEP 5

- Once the Applicant clicks on the ACCEPT OFFER OF SETTLEMENT button, he will be diverted to a new page providing an on-screen message that the Registrar will now proceed to appoint an Arbitrator to issue an Award in terms of the settlement agreement.
- The Respondent will also receive an email and SMS informing him that his offer of settlement was rejected and that the Registrar will now proceed to appoint an Arbitrator to issue an Award in terms of the settlement agreement.