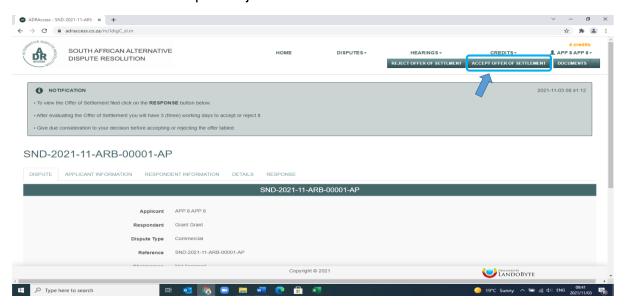

#### STEP 4

- > If the Applicant decides to accept the offer tabled, he will then be diverted to ACCEPT OFFER page where he will have to confirm his decision.
- It is imperative that the Applicant attentively consider the notification details.
- If the Applicant is still happy with his decision, he then clicks on the **ACCEPT OFFER OF SETTLEMENT** button.