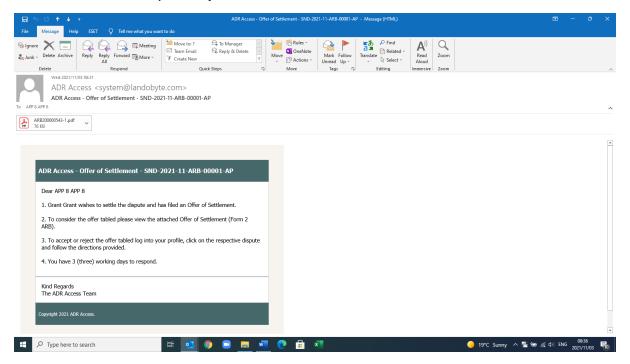

#### STEP 1

Once a Respondent decides to make an offer of settlement the Applicant will receive an email and SMS informing him. The Applicant will be given 3 days to either accept or reject the offer tabled.