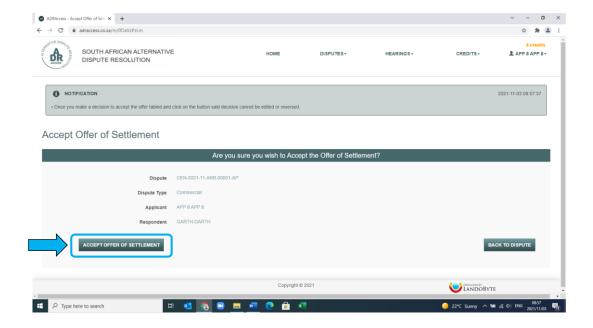

#### STEP 4

- > If the Applicant decides to accept the offer tabled, he will then be diverted to ACCEPT OFFER page where he will have to confirm his decision.
- It is imperative that the Applicant attentively consider the notification details.
- If the Applicant is still happy with his decision, he then clicks on the **ACCEPT OFFER OF SETTLEMENT** button.

#### STEP 5

- Once the Applicant clicks on the ACCEPT OFFER OF SETTLEMENT button, he will be diverted to a new page providing an on-screen message that the Registrar will now proceed to appoint an Arbitrator to issue an Award in terms of the settlement agreement.
- The Respondent will also receive an email and SMS informing him that his offer of settlement was rejected and that the Registrar will now proceed to appoint an Arbitrator to issue an Award in terms of the settlement agreement.