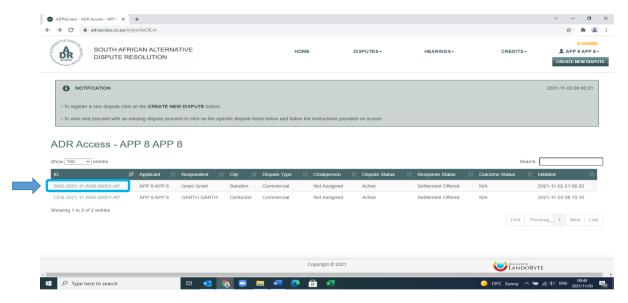

#### STEP 2

➤ The Applicant will have to log into his profile and click on the respective dispute to make a decision.

#### STEP 3

Once the Applicant clicks on the respective dispute, he will be taken to the dispute file where he will then be able to consider the offer tabled and make a decision either to accept or reject the offer.